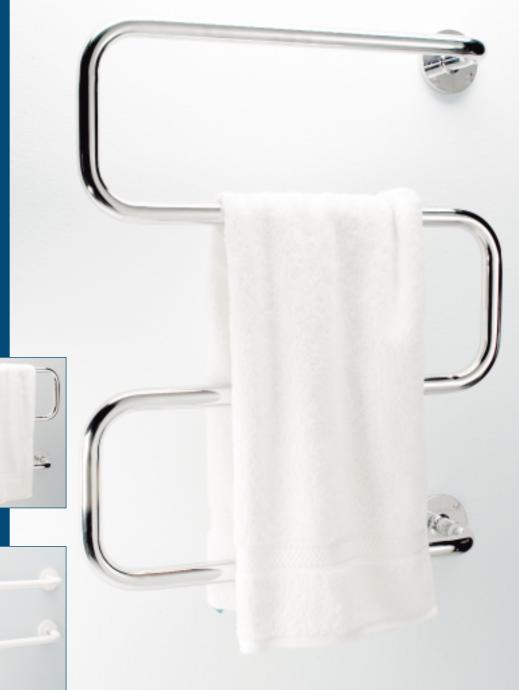

The DEVI towel drier means warm, dry towels for all the family - all day long.

The towel drier is easy to install and is ideal for bathrooms, kitchens, utility rooms and holiday homes. The towel drier is also sure to please hotel guests ...

The DEVI towel-drier is a low-energy product that uses no more current than an ordinary light bulb. The design is simple and looks good with all kinds of interior design. It is available in three sizes in both chrome and white.

## **H60**

Chrom No. 98804123 White No. 98804115 60 W at 230 V 220/230 V

Height: 682 mm Width: 553,5 mm Depth: 120 mm